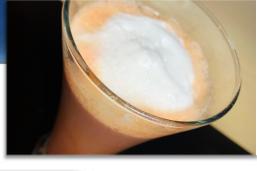

## **GLAM PRO LATTE**

## DIRECTIONS:

- Stir the Glam pro powder into the hot coffee until all mixed in.
- 2) Pour the Milk into a jar, put the lid on, and shake it for about 20 seconds, until it bubbles up to the top.
- 3) Take the top off of the jar and microwave the milk for 20 30 seconds (check at 15 seconds to make sure it doesn't spill over if you are using a small jar)
- 4) Use a spoon to hold back the foam that has formed at the top of the milk and pour the milk into the coffee.
- 5) Then top the coffee with the foam.