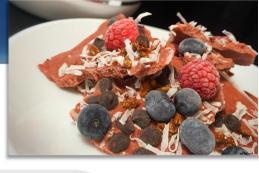

## RED VELVET PROTEIN BARK

## **INGREDIENTS:**

- 1 scoop Red Velvet GLAM PRO
- 1/2 cup plain nonfat Greek yogurt
- 1/4 tsp vanilla extract
- 1 tbsp stevia or monkfruit granulated sweetener
- 1/4 tsp cinnamon TOPPINGS:
- 1 tbsp dark chocolate chips
- 2 tbsp any or mix of: chopped nuts, seeds, granola, unsweetened shredded coconut
- 2 tbsp blueberries and/ or raspberries

## **DIRECTIONS:**

1) Mix all ingredients together in a bowl, except for toppings.

E

- 2) Spread mixture about 1/4 inch thick over parchment paper on a flat plate or cutting board.
- 3) Sprinkle toppings on top.
- 4) Set flat in the freezer for at least 4 hours. (Overnight is best!)